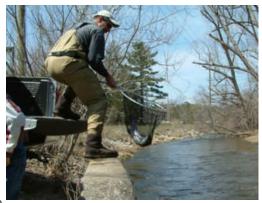

## Fish Ladder and Transfer Highlights 2008

Richard Szymanski

Another spring has come and gone and I can't recall one that has had so many records broken. Records including total fish transferred, total fish lifted and most consecutive weeks lifting, the last transfer date being May 8, 2008. I was very surprised at all of the volunteers who showed up on a regular basis this year. It was very nice to have all that extra help, especially on those busy nights. We were all very excited at all of the exposure CRAA was getting from the media (City TV, The Mississauga News, CBC, Global News, Fairchild Media, and Rogers cable 10) about the important work that has been done in getting steelhead access into better spawning waters. Another key moment this year was when the

Minister of Natural Resources, the Honorable Donna Cansfield paid a visit to the Streetsville Fish Ladder to experience what is involved in a typical lift and transfer.

At the end of the Spring season we ended up lifting a total number of 1800 fish, close to 1000 of those were transferred up into Black and Silver Creeks. No one had realized how many Steelhead were making it over the Streetsville Dam by themselves until we noticed a lot of unclipped and untagged wild fish as well as hatchery fish jumping at the dam in Norval. By our observations, we estimated the number of fish jumping was around 800. These were comprised of both Fall, Winter and Spring run fish. When we added up all of the numbers, we got a rough estimate that last years run of fish was around 2700. These numbers should only get better as the years go on. Another highlight this spring was the return of 2 fish that had 2 tags already meaning that this was their 3<sup>rd</sup> time returning to spawn in the credit another first from CRAA!