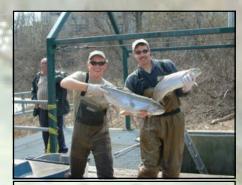

## Fish Ladder and Transfer Highlights 2008

Richard Szymanski

Another spring has come and gone and I can't recall one that has had so many records broken. Records including total fish transferred, total fish lifted and most consecutive weeks lifting, the last transfer date being May 8, 2008. I was very surprised at all of the volunteers who showed up on a regular basis this year. It was very nice to have all that extra help, especially on those busy nights. We were all very excited at all of the exposure CRAA was getting from the media (City TV, The Mississauga News, CBC, Global News, Fairchild Media, and Rogers cable 10) about the important work that has been done in getting steelhead access into better spawning waters. Another key moment this year was when the

Minister of Natural Resources, the Honorable Donna Cansfield paid a visit to the Streetsville Fish Ladder to experience what is involved in a typical lift and transfer.

At the end of the Spring season we ended up lifting a total number of 1800 fish, close to 1000 of those were transferred up into Black and Silver Creeks. No one had realized how many Steelhead were making it over the Streetsville Dam by themselves until we noticed a lot of unclipped and untagged wild fish as well as hatchery fish jumping at the dam in Norval. By our observations, we estimated the number of fish jumping was around 800. These were comprised of both Fall, Winter and Spring run fish. When we added up all of the numbers, we got a rough estimate that last years run of fish was around 2700. These numbers should only get better as the years go on. Another highlight this spring was the return of 2 fish that had 2 tags already meaning that this was their 3<sup>rd</sup> time returning to spawn in the credit another first from CRAA!