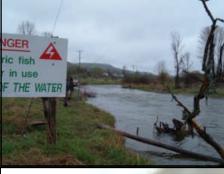

Beaver River Electro Barrier is an option!

tion for the barrier location and the type.

Several private land owners came forward and expressed interest in having a barrier on thier property. Access to private land is most likely needed and is seen as one of the major constraints on the barrier location.