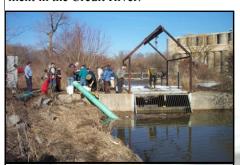

#### Norval Fishway Project

John Kendell

I am very pleased to announce we have a final design selected for the Norval Fish Ladder. After a year and several meetings with MNR staff and engineers and the engineers CRAA has retained to design the ladder we came to a final design selection in late July. The new fishway will be built on the west side of the dam in the location of the existing fish ladder that does not work.

The new ladder will be a combination of a cement ladder similar to the Streetsville ladder in size and style, with a rocky ramp-step-pool channel below entering the plunge pool below the dam. The fishway will permit manual operations in future if we need to separate fish such as Atlantic salmon or to use the ladder for egg collection or for research. It will provide a vital tool for fisheries management in the Credit River.

#### Migratory species partition barrier

On May 29, 2008 the first public meeting for the Migratory Fish Barrier was held in Terra Cotta. The engineers retained by CRAA and MNR from Totten Sims Hubicki (TSH) arranged the meeting and display information as outlined in the MNR Environmental Assessment Act.