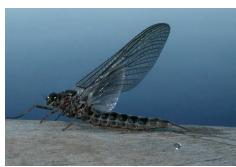

## Green Drake Status Report. By: Henry Frania

CRAA's executive team are pleased the 2008 budget had enough extra cash to permit CRAA to donate \$500 to Henry Frania for his vital research on the decline of the Green Drake in the upper watershed.

#### Henry Frania

There is now some indication that the nervous system is the initial target of the presumed toxin that is killing nymphs of the Green Drake mayfly on the Credit River. The evidence is that at least some of the nymphs that became moribund just a few days after being transplanted to the Parking Lots site on the Middle Branch of the Credit last summer apparently suffered considerable damage to the suboesophageal ganglion, one of the nerve centres that contributes to the stomodeal nervous system, which controls and receives input from the mouthparts and gut. It is significant in this regard that nymphs which sickened quickly, either did not resume feeding after being transplanted, or soon ceased to do so. It remains to be demonstrated, however, that such individuals always sustain damage to the nervous system.

It is now possible to reconstruct for as far back as the 1930's, how the Green Drake used to be distributed on Ontario trout streams, both in relation to the physical environment, and also in terms of where the Gordon Quill, and Pink Cahill mayflies, as well as the Brown Drake, Ephemera simulans, used to be abundant. It can be seen that the

Green Drake, along with the Pink Cahill, were common on what W. E. Ricker (1934) classified as the middle "swift trout stream" section of small rivers such as the Credit. Moreover, based on written accounts by F. P. Ide (1935) and others, and also label data from specimens in the insect collection at the Royal Ontario Museum, it is apparent that at least until the 1950's, the Green Drake also occurred "in countless numbers" in the rapids of the Ottawa River at Ottawa, and the St. Lawrence River at Montreal; whether they still do is doubtful. Thus, it is all the more unfortunate that in southern Ontario at least, the Green Drake is now fast disappearing even from its last refuges in the upper parts of trout streams such as the Credit River.